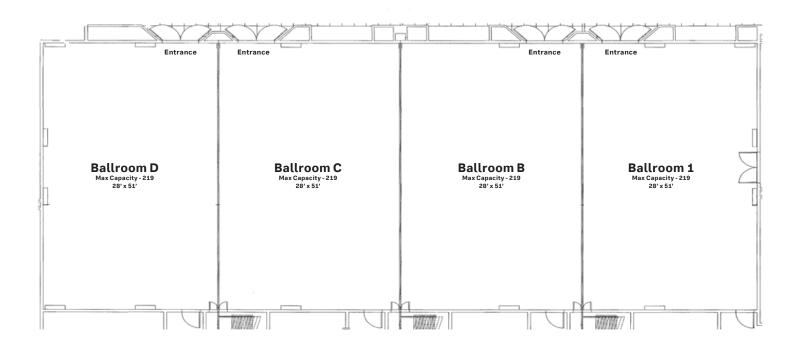

Deposit due at time of booking. All event details and final payment due 7 business days prior to event. No refunds issued for events cancelled less than 7 business days prior to event.

| ROOM                   | EXHIBIT | BANQUET | CLASSROOM | THEATER | SIZE       | SQ. FOOTAGE                             |
|------------------------|---------|---------|-----------|---------|------------|-----------------------------------------|
| GRAND<br>BALLROOM      | 180     | 380     | 120       | 150     | 114X51     | 5,814                                   |
| SINGLE BAY<br>BALLROOM | 45      | 60      | 30        | 30      | 28X51      | 1,425                                   |
| CELEBRITY LOUNGE       | _       | _       | _         | _       | 355 PEOPLE | MAIN: 2,500<br>VIP 1: 473<br>VIP 2: 340 |
| ALLURE                 | _       | _       | _         | _       | 151 PEOPLE | 2,200                                   |

# **FLOOR PLANS**

©2024 Bally's Corporation. Bally's Shreveport is a registered trademark of Bally's Corporation. Valid only at Bally's Shreveport. Bally employees and the immediate family of executive and marketing team members are not eligible to participate. Any and all terms, conditions, rewards and/or benefits published or received are subject to change or revocation without notice. Eligibility rules and exceptions apply. Refer to official promotional and/or Bally Rewards membership rules, as applicable, for further guidelines. Must be 21 or older. GAMBLING PROBLEM? CALL 1-877-770-7867.