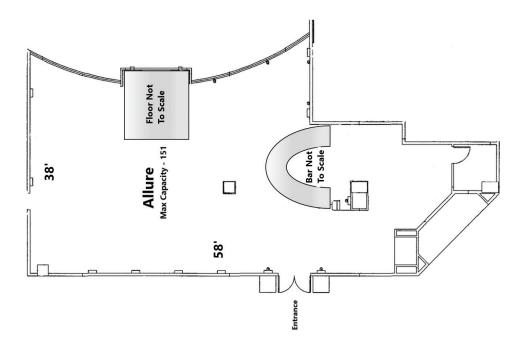

Deposit due at time of booking. All event details and final payment due 7 business days prior to event. No refunds issued for events cancelled less than 7 business days prior to event.

| ROOM                   | EXHIBIT | BANQUET | CLASSROOM | THEATER | SIZE       | SQ. FOOTAGE                             |
|------------------------|---------|---------|-----------|---------|------------|-----------------------------------------|
| GRAND<br>BALLROOM      | 180     | 380     | 120       | 150     | 114X51     | 5,814                                   |
| SINGLE BAY<br>BALLROOM | 45      | 60      | 30        | 30      | 28X51      | 1,425                                   |
| CELEBRITY LOUNGE       | _       | _       | _         | _       | 355 PEOPLE | MAIN: 2,500<br>VIP 1: 473<br>VIP 2: 340 |
| ALLURE                 | _       | _       | _         | _       | 151 PEOPLE | 2,200                                   |

# **FLOOR PLANS**

©2024 Bally's Corporation. Bally's Shreveport is a registered trademark of Bally's Corporation. Valid only at Bally's Shreveport. Bally employees and the immediate family of executive and marketing team members are not eligible to participate. Any and all terms, conditions, rewards and/or benefits published or received are subject to change or revocation without notice. Eligibility rules and exceptions apply. Refer to official promotional and/or Bally Rewards membership rules, as applicable, for further guidelines. Must be 21 or older. GAMBLING PROBLEM? CALL 1-877-770-7867.