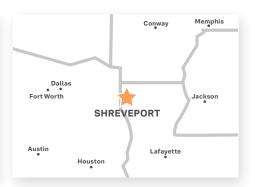

#### **LOCATION**

Bally's Shreveport is located on the banks of the Red River, 7.5 miles west of the Shreveport Regional Airport via Interstate 20 at exit 19A. This modern casino hotel is only a 2-minute drive from both the Shreveport Convention Center and the Louisiana Boardwalk Outlets.