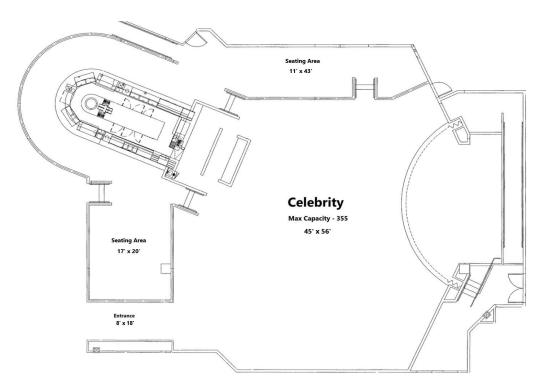

Deposit due at time of booking. All event details and final payment due 7 business days prior to event. No refunds issued for events cancelled less than 7 business days prior to event.

| ROOM                   | EXHIBIT | BANQUET | CLASSROOM | THEATER | SIZE       | SQ. FOOTAGE                             |
|------------------------|---------|---------|-----------|---------|------------|-----------------------------------------|
| GRAND<br>BALLROOM      | 180     | 380     | 120       | 150     | 114X51     | 5,814                                   |
| SINGLE BAY<br>BALLROOM | 45      | 60      | 30        | 30      | 28X51      | 1,425                                   |
| CELEBRITY LOUNGE       | _       | _       | _         | _       | 355 PEOPLE | MAIN: 2,500<br>VIP 1: 473<br>VIP 2: 340 |
| ALLURE                 | _       | _       | _         | _       | 151 PEOPLE | 2,200                                   |

# **FLOOR PLANS**

©2024 Bally's Corporation. Bally's Shreveport is a registered trademark of Bally's Corporation. Valid only at Bally's Shreveport. Bally employees and the immediate family of executive and marketing team members are not eligible to participate. Any and all terms, conditions, rewards and/or benefits published or received are subject to change or revocation without notice. Eligibility rules and exceptions apply. Refer to official promotional and/or Bally Rewards membership rules, as applicable, for further guidelines. Must be 21 or older. GAMBLING PROBLEM? CALL 1-877-770-7867.