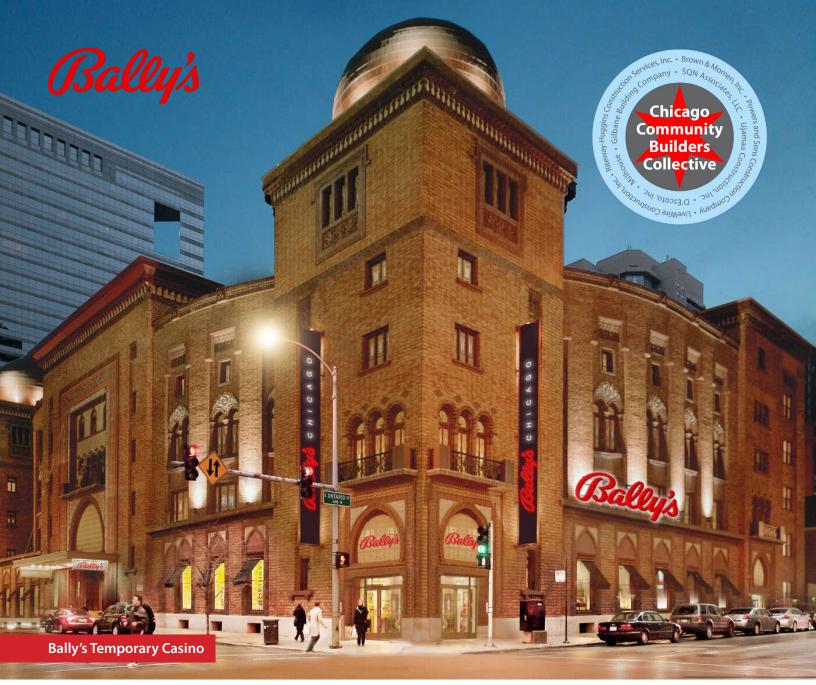

## Bally's temporary casino will be located at the Medinah Temple in River North.

By retrofitting an existing building, the Medinah Temple, we are able to expedite generating tax revenue to the City while the larger destination entertainment resort is being built. The temporary casino will include both gaming as well as food and beverage options.