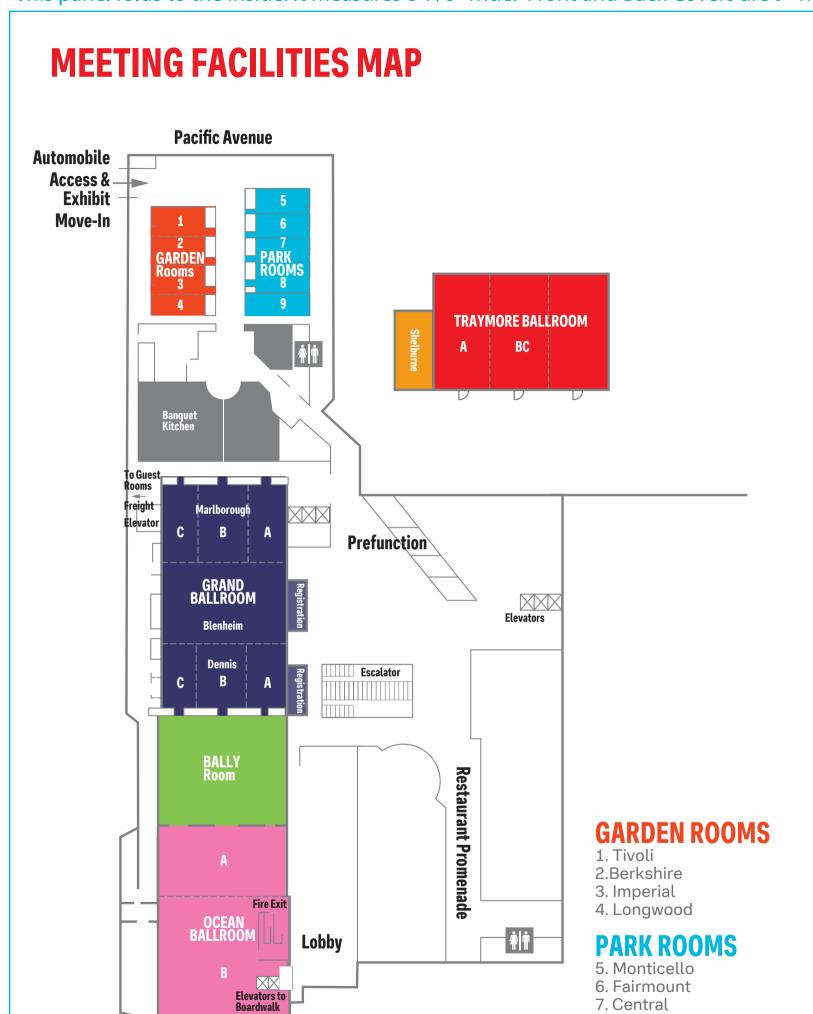

Longo's Meatballs & Martinis.

- The Yard, indoor/outdoor dining and entertainment venue is open year-round.
- •Bally's Beach Bar with private cabanas. Open seasonally.
- •Public beach with seasonal water sports available.
- •Retail shop includes various sundries and apparel.
- Revitalized casino floor, including 1400 slot machines, 80 table games.







# MEET. GREET. STAY. PLAY.



1900 Paci fic Ave. At l antic City, NJ 08401 pallysac.com • 609-340-2000

f 🖸 🈏 @ballysac

© 2022 Bally's Corporation. BALLY, BALLY'S, the BALLY'S Logo, BALLY REWARDS, WELCOME TO THE BALLYVERSE, FOR FUN'S SAKE, and JUMP INTO THE THRILL are service marks and registered service marks of Twin River Management Group, Inc. and its affiliates. Bet with your head, not over it. Gambling problem? Call 1-800-GAMBLER.



Boardwalk & Ocean

- 8. Lincoln
- 9. Versailles Boardroom

# **PROPERTY MAP**







## **CAPACITIES & DIMENSIONS**

| MEETING ROOMS        | SQ. FT. | WIDTH | LENGTH | CEILING    | CLASSROOM    |       | THEATER | RECEPTIONBANQUET |        | EXHIBITS | U-SHAPE |
|----------------------|---------|-------|--------|------------|--------------|-------|---------|------------------|--------|----------|---------|
| H-SQUARE             |         |       |        |            |              |       |         |                  |        |          |         |
| GRAND BALLROOM       | 14,432  | 164'  | 88'    | 16'        | 1,029        | 1,760 | 1,950   | 1,120            | 103177 | -        | -       |
| Marlborough          | 5,104   | 58'   | 88'    | 16'        | 408          | 648   | 500