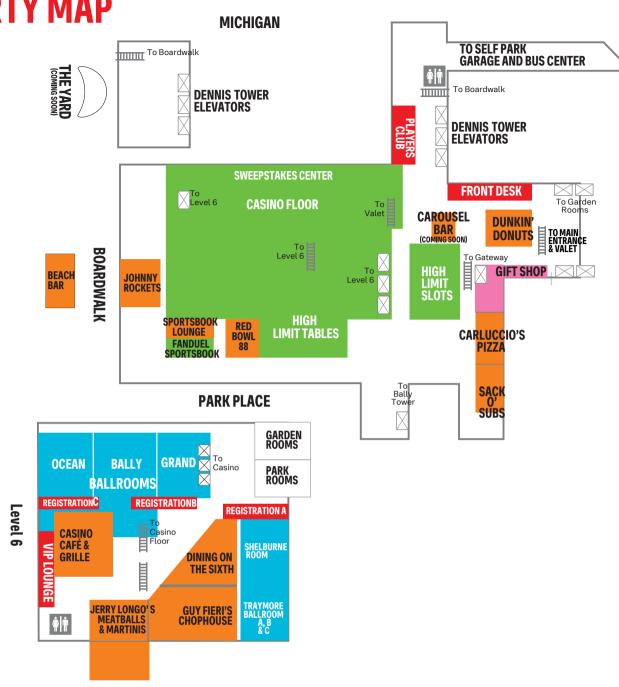

nue is open year-round.
- •Bally's Beach Bar with private cabanas. Open seasonally.
- •Public beach with seasonal water sports available.
- •Retail shop includes various sundries and apparel.
- Revitalized casino floor, including 1400 slot machines, 80 table games.







# MEET. GREET. STAY. PLAY.



1900 Paci fic Ave. At l antic City, NJ 08401 pallysac.com • 609-340-2000

f 🖸 🈏 @ballysac

© 2022 Bally's Corporation. BALLY, BALLY'S, the BALLY'S Logo, BALLY REWARDS, WELCOME TO THE BALLYVERSE, FOR FUN'S SAKE, and JUMP INTO THE THRILL are service marks and registered service marks of Twin River Management Group, Inc. and its affiliates. Bet with your head, not over it. Gambling problem? Call 1-800-GAMBLER.



Boardwalk & Ocean

- 8. Lincoln
- 9. Versailles Boardroom

# **PROPERTY MAP**







## **CAPACITIES & DIMENSIONS**

| MEETING ROOMS        | SQ. FT. | WIDTH | LENGTH | CEILING    | CLASSROOM    |       | THEATER | RECEPTIONBANQUET |        | EXHIBITS | U-SHAPE |
|----------------------|---------|-------|--------|------------|--------------|-------|---------|------------------|--------|----------|---------|
| H-SQUARE             |         |       |        |            |              |       |         |                  |        |          |         |
| GRAND BALLROOM       | 14,432  | 164'  | 88'    | 16'        | 1,029        | 1,760 | 1,950   | 1,120            | 103177 | -        | -       |
| Marlborough          | 5,104   | 58'   | 88'    | 16'        | 408          | 648   | 500     | 350              | 38/28  | 102      | 126     |
| Marlborough A        | 1,508