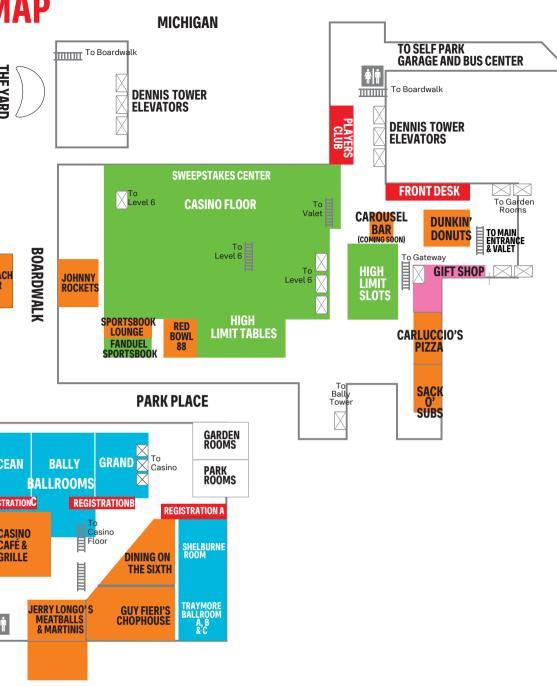

venue is open year-round.
- •Bally's Beach Bar with private cabanas. Open seasonally.
- •Public beach with seasonal water sports available.
- •Retail shop includes various sundries and apparel.
- Revitalized casino floor, including 1400 slot machines, 80 table games.







# MEET. GREET. STAY. PLAY.



1900 Paci fic Ave. At l antic City, NJ 08401 pallysac.com • 609-340-2000

f 🖸 🈏 @ballysac

© 2022 Bally's Corporation. BALLY, BALLY'S, the BALLY'S Logo, BALLY REWARDS, WELCOME TO THE BALLYVERSE, FOR FUN'S SAKE, and JUMP INTO THE THRILL are service marks and registered service marks of Twin River Management Group, Inc. and its affiliates. Bet with your head, not over it. Gambling problem? Call 1-800-GAMBLER.



Boardwalk & Ocean

- 8. Lincoln
- 9. Versailles Boardroom

# **PROPERTY MAP**







## **CAPACITIES & DIMENSIONS**

| MEETING ROOMS        | SQ. FT. | WIDTH | LENGTH | CEILING    | CLASSROOM    |       | THEATER | RECEPTIONBANQUET |        | EXHIBITS | U-SHAPE |
|----------------------|---------|-------|--------|------------|--------------|-------|---------|------------------|--------|----------|---------|
| H-SQUARE             |         |       |        |            |              |       |         |                  |        |          |         |
| GRAND BALLROOM       | 14,432  | 164'  | 88'    | 16'        | 1,029        | 1,760 | 1,950   | 1,120            | 103177 | -        | -       |
| Marlborough          | 5,104   | 58'   | 88'    | 16'        | 408          | 648   | 500     | 350              | 38/28  | 102      | 126     |
| Marlborough A        | 1,50