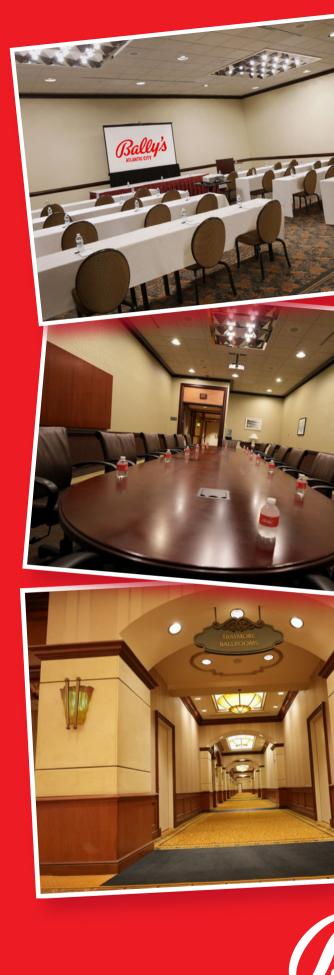

## **MEETINGS & EVENTS**

- •Over 100,000 square feet of flexible indoor/outdoor event space.
- Over 33 meeting rooms, including two executive boardrooms.
- Spacious pre-function meeting/event space with available seating for social events
- •Easily accessible and dedicated meeting room level with two built-in registration areas.
- Grand Ballroom, Bally Ballroom & Ocean Ballroom with the capacity to fit up to 4,000 attendees while overlooking the boardwalk and ocean.
- Audio/Visual services on site.
- •Business Center
- •Dedicated on-site Sales & Convention service professionals.