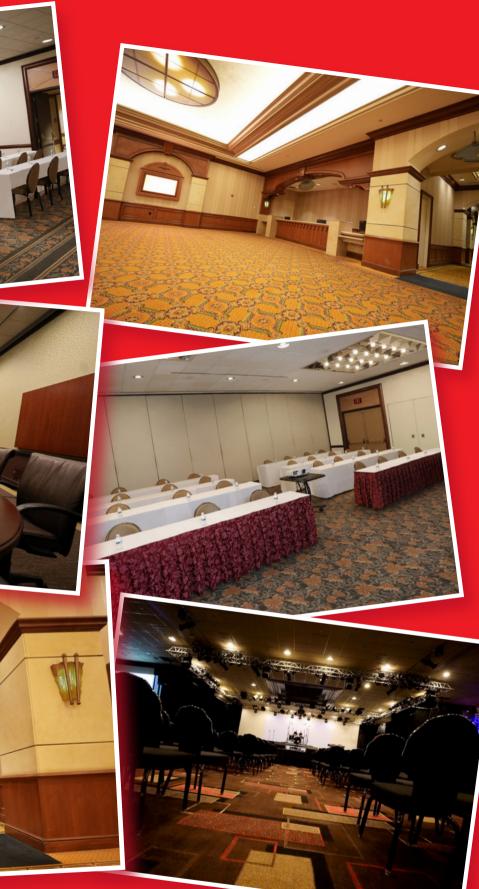

## **MEETINGS & EVENTS**

- •Over 100,000 square feet of flexible indoor/outdoor event space.
- Over 33 meeting rooms, including two executive boardrooms.
- Spacious pre-function meeting/event space with available seating for social events
- •Easily accessible and dedicated meeting room level with two built-in registration areas.
- Grand Ballroom, Bally Ballroom & Ocean Ballroom with the capacity to fit up to 4,000 attendees while overlooking the boardwalk and ocean.
- Audio/Visual services on site.
- •Business Center
- •Dedicated on-site Sales & Convention service professionals.