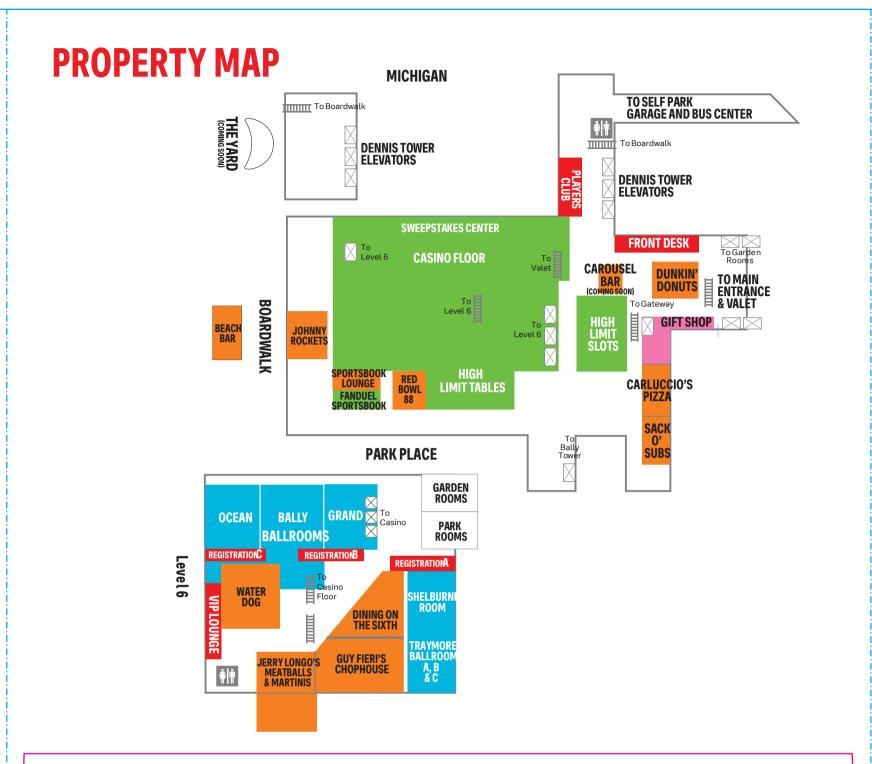

### **RESORTS**

- \$100 million renovation completed June 2022
- Located within an hour drive from Philadelphia and a two-hour drive from New York City.
- 12 miles from the Atlantic City International Airport, quarter-mile from the Atlantic City bus terminal and 60 miles from the Philadelphia International Airport.
- Total of 1,215 guest rooms and suites, including a complete renovation of all 750 questrooms in the Bally's Tower
- Complimentary Wi-Fi in all guest rooms as well as public spaces.
- Brand new lobby and 360-degree rotating Carousel Bar overlooking the casino floor.
- On-site parking garage easily accessible to the front entrance, lobby and meeting levels.

### **DINING & RECREATION**

- Over 11 dining concepts, from casual to upscale, both indoor and outdoor, many with private dining options for groups.
- Gourmet restaurants including Guy Fieri's Chophouse and Jerry Longo's Meatballs & Martinis.
- The Yard, indoor/outdoor dining and entertainment venue is open year-round.
- Bally's Beach Bar with private cabanas. Open seasonally.
- Public beach with seasonal water sports available.
- Retail shop includes various sundries and apparel.
- Revitalized casino floor, including 1400 slot machines, 80 table games.