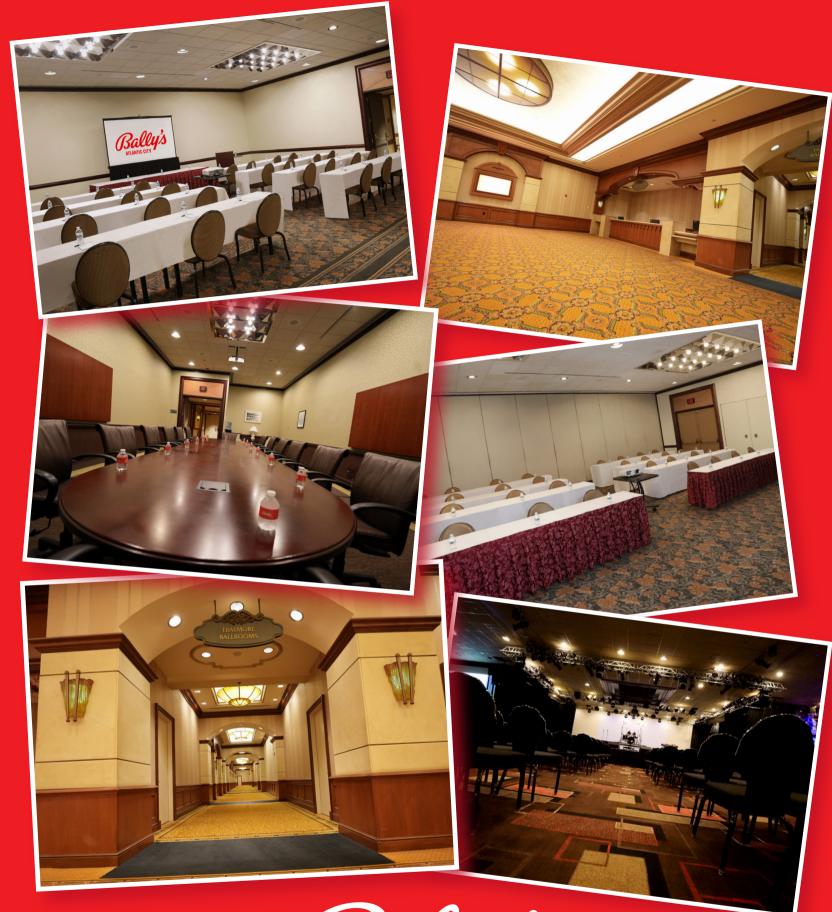

### **MEETINGS & EVENTS**

- Over 100,000 square feet of flexible indoor/outdoor event space.
- Over 33 meeting rooms, including two executive boardrooms.
- Spacious pre-function meeting/event space with available seating for social events
- Easily accessible and dedicated meeting room level with two built-in registration areas.
- Grand Ballroom, Bally Ballroom & Ocean Ballroom with the capacity to fit up to 4,000 attendees while overlooking the boardwalk and ocean.
- Audio/Visual services on site.
- Business Center
- Dedicated on-site Sales & Convention service professionals.