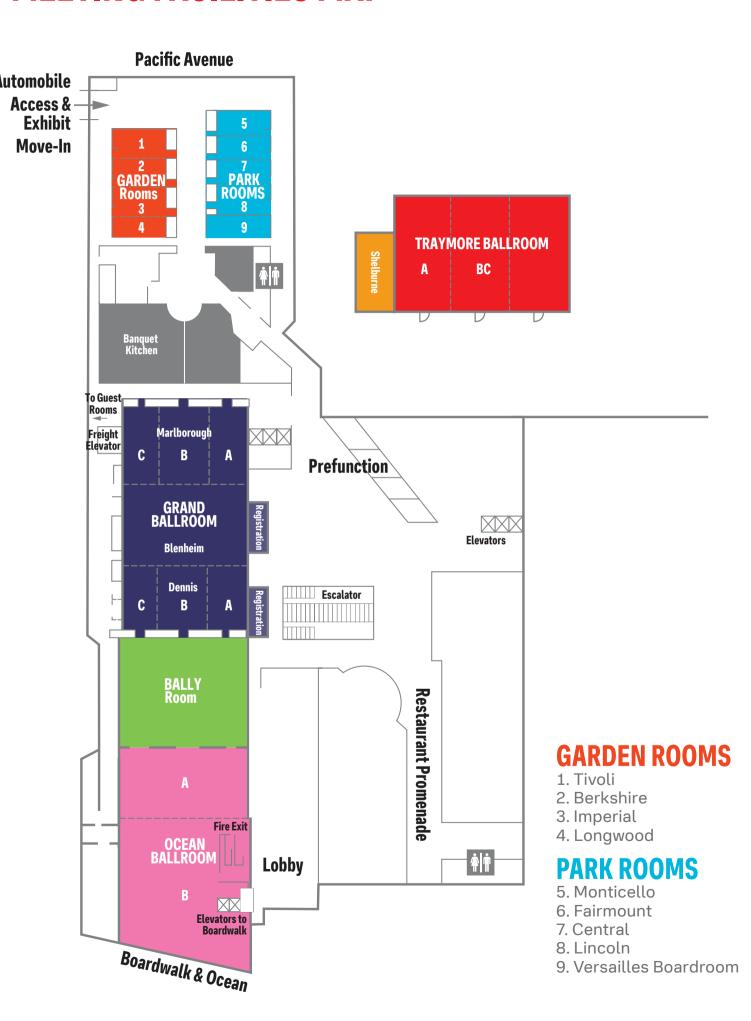

## **MEETING FACILITIES MAP**

## **CAPACITIES & DIMENSIONS**

| MEETING ROOMS        | SQ. FT. | WIDTH | LENGTH | CEILING     | CLASSROOM    |       | THEATER | RECEPTIONBANQUET |        | EXHIBITS | U-SHAPE |
|----------------------|---------|-------|--------|-------------|--------------|-------|---------|------------------|--------|----------|---------|
| H-SQUARE             |         |       |        |             |              |       |         |                  |        |          |         |
| GRAND BALLROOM       | 14,432  | 164'  | 88'    | 16'         | 1,029        | 1,760 | 1,950   | 1,120            | 103177 | _        | _       |
| Marlborough          | 5,104   | 58'   | 88'    | 16'         | 408          | 648   | 500     | 350              | 38/28  | 102      | 126     |
| Marlborough A        | 1,508   | 58'   | 26'    | 16'         | 96           | 190   | 150     | 100              | 9/8    | 57       | 64      |
| Marlborough B        | 2,088   | 58'   | 36'    | 16'         | 135          | 264   | 200     | 150              | 15/10  | 62       | 72      |
| Marlborough C        | 1,508   | 58'   | 26'    | 16'         | 126          | 198   | 150     | 100              | 10/10  | 57       | 64      |
| Blenheim             | 4,928   | 56'   | 58'    | 16'         | 342          | 558   | 480     | 400              | 38/28  | 100      | 124     |
| Dennis               | 4,048   | 46'   | 88'    | 16'         | 285          | 450   | 400     | 300              | 31/23  | 88       | 106     |
| Dennis A             | 1,242   | 46'   | 27'    | 16'         | 60           | 108   | 120     | 90               | 8/7    | 45       | 54      |
| Dennis B             | 1,564   | 46'   | 34'    | 16'         | 105          | 162   | 160     | 120              | 8/8    | 48       | 60      |
| Dennis C             | 1,242   | 46'   | 27'    | 16'         | 75           | 108   | 120     | 90               | 8/8    | 45       | 54      |
| Prefunction Space    | 10,000  | _     | _      | _           | _            | _     | 800     | _                | _      | _        | _       |
| TRAYMORE BALLROOM    | 13,000  | 160'  | 72'    | 18'         | 800          | 1,200 | 1,200   | 850              | 90     | _        | _       |
| Traymore A           | 4,300   | 50'   | 72'    | 18'         | 300          | 400   | 400     | 275              | 30     | 100      | 125     |
| Traymore B           | 4,300   | 50'   | 72'    | 18'         | 300          | 400   | 400     | 275              | 30     | 100      | 125     |
| Traymore C           | 4,900   | 60'   | 80'    | 18'         | 300          | 400   | 400     | 275              | 30     | 100      | 125     |
| OCEAN BALLROOM       | 12,103  | 148'  | 80'    | 14'         | 780          | 1,065 | 1,180   | 800              | 82/69  | _        | -       |
| Ocean A              | 5,301   | 57'   | 93'    | 14'         | 378          | 486   | 520     | 350              | 39/30  | 101      | 122     |
| Ocean B              | 6,402   | 104'  | 66'    | 14'         | 450          | 579   | 625     | 450              | 43/38  | 95       | 124     |
| BALLY ROOM           | 6,231   | 67'   | 93'    | 9'9"-15'11' | <b>' 180</b> | 348   | 610     | 340              | 31/27  | 90       | 102     |
| GARDEN ROOMS         | 3,108   | 37    | 84     | 12          | 204          | 300   | 305     | 200              | 15     | 90       | 102     |
| Longwood             | 703     | 37    | 19     | 12          | 42           | 72    | 65      | 30               | _      | 18       | 30      |
| Imperial             | 703     | 37    | 19     | 12          | 42           | 72    | 65      | 30               | _      | 18       | 30      |
| Berkshire            | 703     | 37    | 19     | 12          | 42           | 72    | 65      | 30               | _      | 18       | 30      |
| Tivoli               | 999     | 37    | 27     | 12          | 60           | 100   | 98      | 60               | _      | 18       | 30      |
| PARK ROOMS           | 2,812   | 37    | 76     | 12          | 192          | 276   | 280     | 180              | 11     | 86       | 94      |
| Lincoln              | 703     | 37    | 19     | 12          | 42           | 72    | 65      | 30               | _      | 18       | 30      |
| Central              | 703     | 37    | 19     | 12          | 42           | 72    | 65      | 30               | _      | 18       | 30      |
| Fairmount            | 703     | 37    | 19     | 12          | 42           | 72    | 65      | 30               | _      | 18       | 30      |
| Monticello           | 703     | 37    | 19     | 12          | 42           | 72    | 65      | 30               | _      | 18       | 30      |
| SHELBURNE BOARDROOM  | 1,200   | 45'   | 27'    | 18'         | _            | _     | _       | 20               | _      | _        | _       |
| VERSAILLES BOARDROOM | 703     | 37'   | 19'    | 12'         | _            | _     | _       | 20               | _      | _        | _       |
|                      |         |       |        |             |              |       |         |                  |        |          |         |