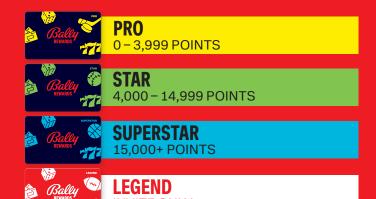

# Bally REWARDS

### **TIER POINTS**

Earn Tier Points based on your play on slots and table games to determine your tier card status. The more tier points you earn, the higher your status.

Qualifiation Period: January 1, 2024 – December 31, 2024 Reward Period: Through December 31, 2025

### **BALLY BUCKS**

Earn Bally Bucks (comps) based on your play on slots and table games. Then, enjoy more flexibility on how you spend your balances.

200 Bally Bucks = \$1 Free Slot Play 100 Bally Bucks = \$1 Food Credit 100 Bally Bucks = \$1 Merchandise Credit