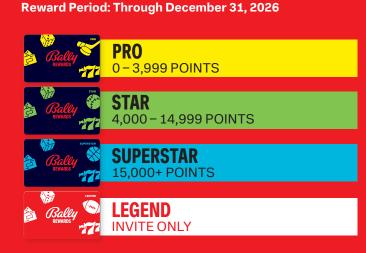

## **TIER POINTS**

Earn Tier Points based on your play on slots and table games to determine your tier card status. The more tier points you earn, the higher your status. **Qualifiation Period: January 1, 2025 – December 31, 2025** 

# REWARDS TIER BENEFITS

|                                                             | •   |      |                                |        |
|-------------------------------------------------------------|-----|------|--------------------------------|--------|
| PROPERTY PROMOTIONS & EVENTS                                | PRO | STAR | SUPERSTAR                      | LEGEND |
| Earn Bally Bucks (comp dollars) on Slot and Table Game Play | ß   | ß    | ß                              | ß      |
| Earn Tier Points on Slot and Table Game Play                | ß   | ß    | ß                              | ß      |
| Invitations to Special Events, Parties and Promotions*      | ß   | ß    | ß                              | ß      |
| Receive Exclusive Mail and Email Offers*                    | ß   | ß    | ß                              | ß      |
| Exchange Bally Bucks for Free Slot Play                     | ß   | ß    | ß                              | ß      |
| Complimentary Self-Parking                                  |     | ß    | ß                              | ß      |
| Complimentary Valet Parking                                 |     |      | ß                              | ß      |
| Complimentary Show Tickets*                                 |     |      | ß                              | ß      |
| TRAVEL GETAWAYS                                             |     |      |                                |        |
| Annual Trip* to Biloxi or Lake Tahoe                        |     |      | <i>B</i> *                     | ß      |
| Free Annual Cruise* Carnival®                               |     |      | ß                              | ß      |
| Discounted Annual Cruise* Carnival®                         |     | ß    |                                |        |
| VIP REWARDS                                                 |     |      |                                |        |
| Annual Birthday Gift***                                     |     | ß    | ß                              | ß      |
| Annual Tier Gift*                                           |     |      | ß                              | ß      |
| Gift up to 5,000 Bally Bucks to a Friend †                  |     |      | ß                              | ß      |
| VIP Host*                                                   |     |      | ß                              | ß      |
| Complimentary Legacy Lounge Access For You & One Guest****  |     |      |                                | ß      |
| Legacy Lounge Access                                        |     |      | $\mathcal{B}_{\dagger\dagger}$ |        |
| Earn Bally Bounceback Free Play                             |     |      | ß                              | ß      |
| VIP Hotel Check-In*                                         |     |      |                                | ß      |
| Priority Customer Service                                   |     |      |                                | ß      |
| Credit Card Fee Reimbursement                               |     |      |                                | ß      |
| Complimentary Suite Upgrade**                               |     |      |                                | ß      |
| Complimentary Access to Legends Beach                       |     |      |                                | ß      |