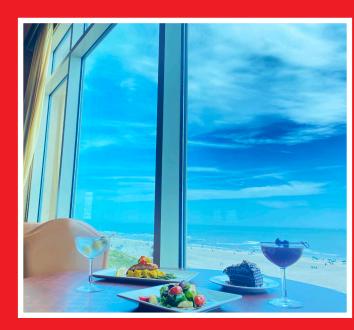

### **VIP LOUNGE**

Bally's Atlantic City VIP Lounge, one of the largest rooms in the city, offers panoramic views of the Atlantic Ocean in addition to a large bar featuring beautiful Atlantic City skyline views and the best cocktails and food served by the friendliest staff in the city.

Bally's VIP Lounge is open Friday, Saturday, and Sunday exclusively to Bally Reward Superstar and Legends card members. Legend card members' admission is complimentary without Bally Bucks or comps deducted from their player's club account.