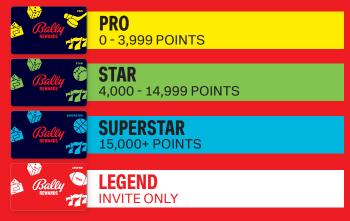

## **TIER POINTS**

Earn Tier Points based on your play on slots and table games to determine your tier card status. Qualifying period is October 26, 2021 – December 31, 2022. Members qualifying for upper-level tiers will maintain status for the duration of the period in which they qualify, as well as the next qualifying period which will be January 1 - December 31, 2023. Only earned tier points qualify members for the next level tier status and benefits unless specifically listed as a promotion. **Tier Points are used strictly to determine tier card status, cannot be redeemed, and have no value.** 