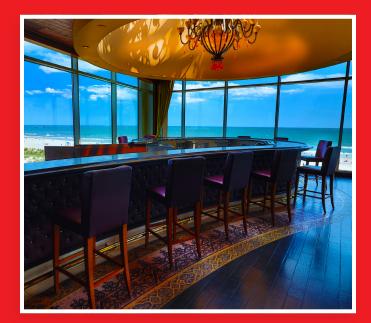

## **VIP LOUNGE**

Bally's Atlantic City VIP Lounge, one of the largest rooms in the city, offers panoramic views of the Atlantic Ocean in addition to a large bar featuring beautiful Atlantic City skyline views and the best cocktails and food served by the friendliest staff in the city.

Bally's VIP Lounge is open Friday, Saturday, and Sunday exclusively to Bally Reward Superstar and Legends card members. Legend card members' admission is complimentary without Bally Bucks or comps deducted from their player's club account.