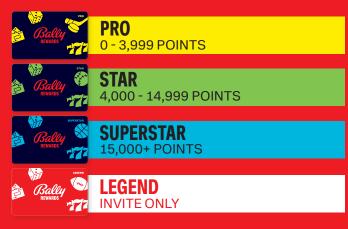

#### **TIER POINTS**

Earn Tier Points based on your play on slots and table games to determine your tier card status. Qualifying period is October 26, 2021 - December 31, 2022. Members qualifying for upper-level tiers will maintain status for the duration of the period in which they qualify, as well as the next qualifying period which will be January 1 - December 31, 2023. Only earned tier points qualify members for the next level tier status and benefits unless specifically listed as a promotion. Tier Points are used strictly to determine tier card status, cannot be redeemed, and have no value.

### **BALLY BUCKS**

Earn Bally Bucks based on your play on slots and table games. Then, enjoy more flexibility on how you spend vour balances.

200 Bally Bucks = \$1 Free Slot Play 100 Bally Bucks = \$1 Food Credit 100 Bally Bucks = \$1 Merchandise Credit

### **BALLY'S BOUNCEBACK**

Superstar and Legend card members will earn Bally's Bounceback based their slot play. Earning period is Monday through Sunday. Bounceback is awarded as Free Slot Play and will be available for download the Wednesday following your play. Bounceback is valid for 30 days from date posted for outer market and 7 days from date posted for inner market. Certain Restrictions apply. See Players Club for additional information.