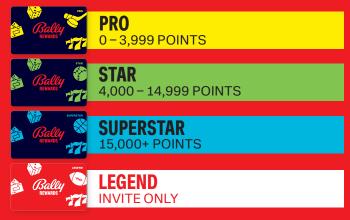

## **TIER POINTS**

Earn Tier Points based on your play on slots and table games to determine your tier card status. Qualifying period is January 1, 2023 – December 31, 2023. Members qualifying for upper-level tiers will maintain status for the duration of the period in which they qualify, as well as the next qualifying period which will be January 1 – December 31, 2024. Only earned tier points qualify members for the next level tier status and benefits unless specifically listed as a promotion. **Tier Points are used strictly to determine tier card status, cannot be redeemed, and have no value.** 