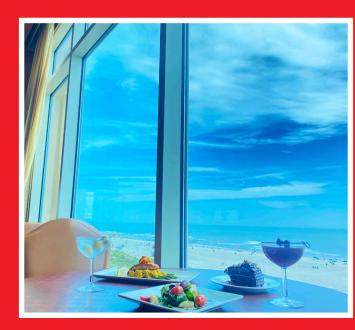

### **VIP LOUNGE**

Bally's Atlantic City VIP Lounge, one of the largest rooms in the city, offers panoramic views of the Atlantic Ocean in addition to a large bar featuring beautiful Atlantic City skyline views and the best cocktails and food served by the friendliest staff in the city.

Bally's VIP Lounge is open Friday, Saturday, and Sunday exclusively to Bally Reward Superstar and Legends card members. Legend card members' admission is complimentary without Bally Bucks or comps deducted from their player's club account.