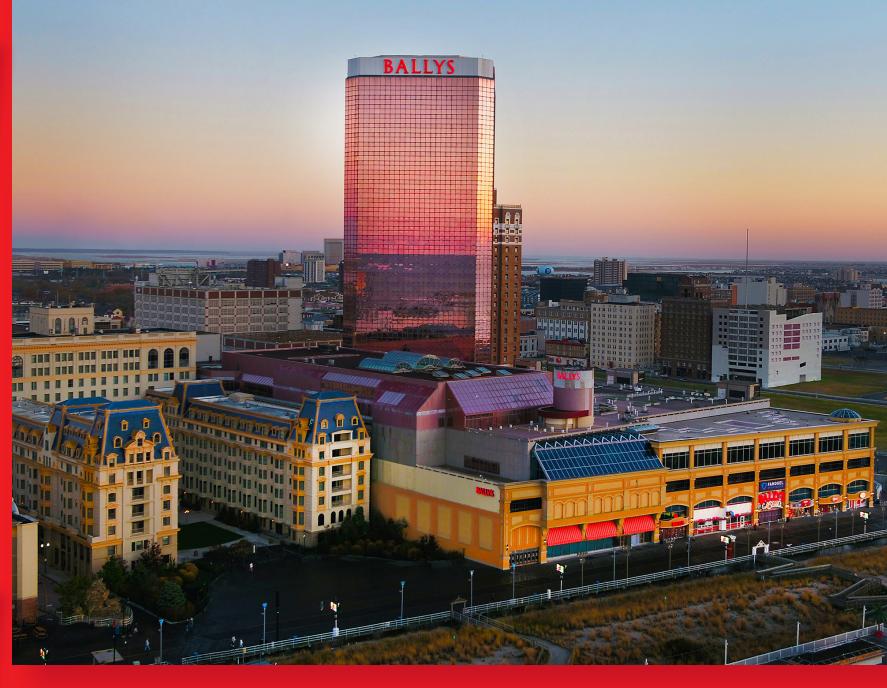

# RESORTS

- \$100 million renovation completed June 2022
- Located thin the tracity e from the hiladelphia and a two-hour drive from New Yorl Ctv.
- 12 miles from the Atlantic City International Airport, quarter-mile from the Atlantic City bus terminal and 60 miles from the Philadelphia International Airport.
- Total of 1,215 guest rooms and suites, including a complete renovation of all 750 guestrooms in the Bally's Tower
- Complimentary Wi-Fi in all guest rooms as well as public spaces.
- Brand new lobby and 360-degree rotating Carousel Bar overlooking the casino floor.
- On-site parking garage easily accessible to the front entrance, lobby and meeting levels.