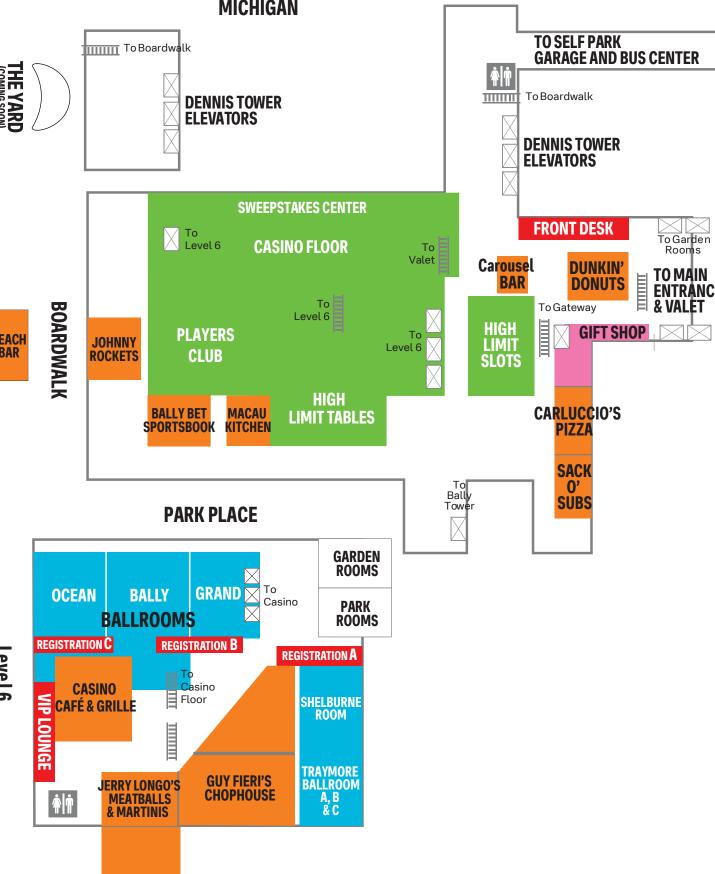

#### **PROPERTY MAP**

# RESORTS

- \$100 million renovation completed June 2022
- Located thin the tracity e from the hiladelphia and a two-hour drive from New Yorl Ctv.
- 12 miles from the Atlantic City International Airport, quarter-mile from the Atlantic City bus terminal and 60 miles from the Philadelphia International Airport.
- Total of 1,215 guest rooms and suites, including a complete renovation of all 750 guestrooms in the Bally's Tower
- Complimentary Wi-Fi in all guest rooms as well as public spaces.
- Brand new lobby and 360-degree rotating Carousel Bar overlooking the casino floor.
- On-site parking garage easily accessible to the front entrance, lobby and meeting levels.

## **MEETINGS & EVENTS**

- 83,000 square feet of flexible indoor/outdoor event space.
- Over 33 meeting rooms, including two executive boardrooms.
- Spacious pre-function meeting/event space with available seating for social events
- Easily accessible and dedicated meeting room level with two built-in registration areas.
- Grand Ballroom, Bally Ballroom & Ocean Ballroom with the capacity to fit up to 4,000 attendees while overlooking the boardwalk and ocean.
- Audio/Visual services on site.
- Business Center
- Dedicated on-site Sales & Convention service professionals.

#### **DINING & RECREATION**

- Over 11 dining concepts, from casual to upscale, both indoor and outdoor, many with private dining options for groups.
- Gourmet restaurants including Guy Fieri's Chophouse and Jerry Longo's Meatballs & Martinis.
- The Yard, indoor/outdoor dining and entertainment venue is open vear-round.
- Bally's Beach Bar with private cabanas. Open seasonally.
- Public beach with seasonal water sports available.
- Retail shop includes various sundries and apparel.
- Revitalized casino floor, including over 1,100 slot machines, 80 table games.