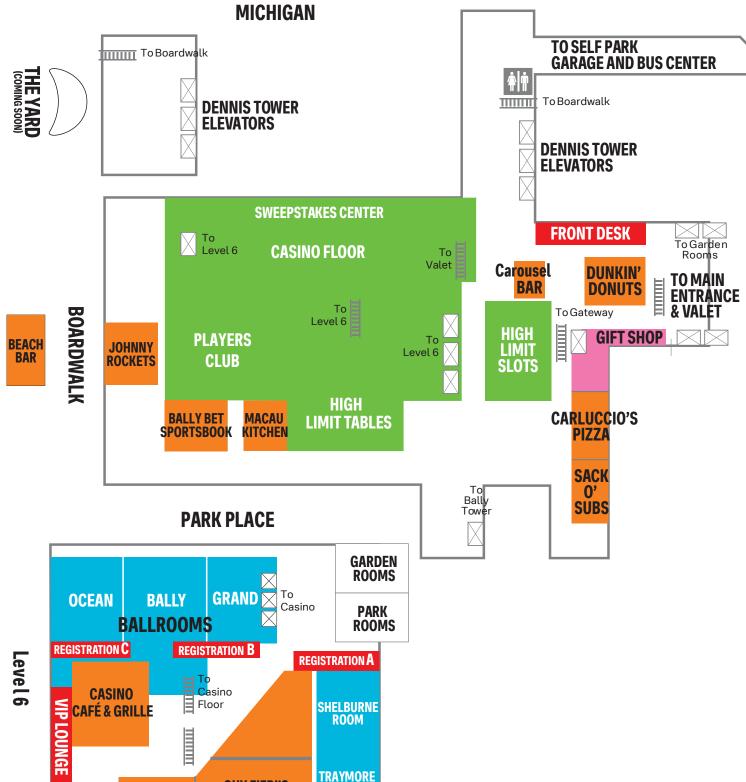

## **MEETING FACILITIES MAP**

#### **Pacific Avenue** Automobile Access & -Exhibit Move-In PARI ROOM **TRAYMORE BALLROOM** BC **†** A $\nabla$ Banquet Kitchen To Guest Rooms Freight Marlborough Elevator C В Д $\mathbb{X}$ C В A Prefunction GRAND BALLROOM Elevators Blenheim Dennis Escalator C B A BALLY Room Restau **GARDEN ROOMS** ant Pr 1. Tivoli 2. Berkshire 3. Imperial **Fire Exi** ade 4. Longwood OCEAN BALLROOM **\***|† Lobby **PARK ROOMS** 5. Monticello 6. Fairmount Elevators to Boardwalk 7. Central 8. Lincoln Boardwalk & Ocean 9. Versailles Boardroom