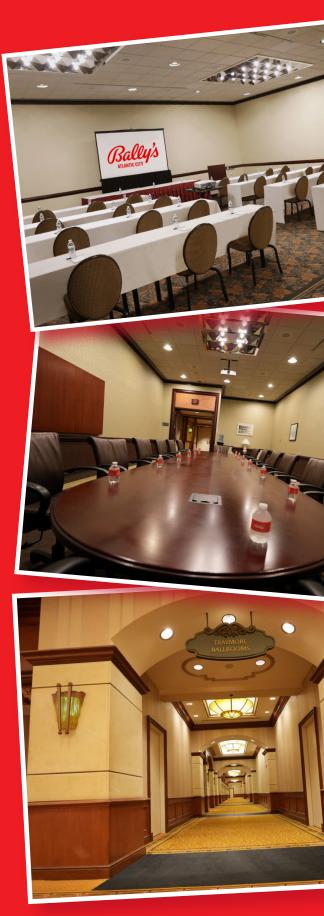

## **MEETINGS & EVENTS**

- 83,000 square feet of flexible indoor/outdoor event space.
- Over 33 meeting rooms, including two executive boardrooms.
- Spacious pre-function meeting/event space with available seating for social events
- Easily accessible and dedicated meeting room level with two built-in registration areas.
- Grand Ballroom, Bally Ballroom & Ocean Ballroom with the capacity to fit up to 4,000 attendees while overlooking the boardwalk and ocean.
- Audio/Visual services on site.
- Business Center
- Dedicated on-site Sales & Convention service professionals.