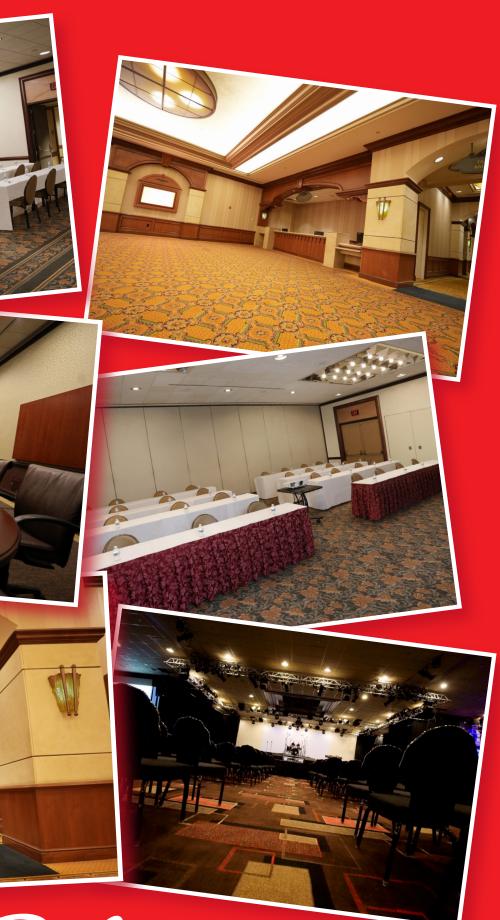

## **MEETINGS & EVENTS**

- 83,000 square feet of flexible indoor/outdoor event space.
- Over 33 meeting rooms, including two executive boardrooms.
- Spacious pre-function meeting/event space with available seating for social events
- Easily accessible and dedicated meeting room level with two built-in registration areas.
- Grand Ballroom, Bally Ballroom & Ocean Ballroom with the capacity to fit up to 4,000 attendees while overlooking the boardwalk and ocean.
- Audio/Visual services on site.
- Business Center
- Dedicated on-site Sales & Convention service professionals.