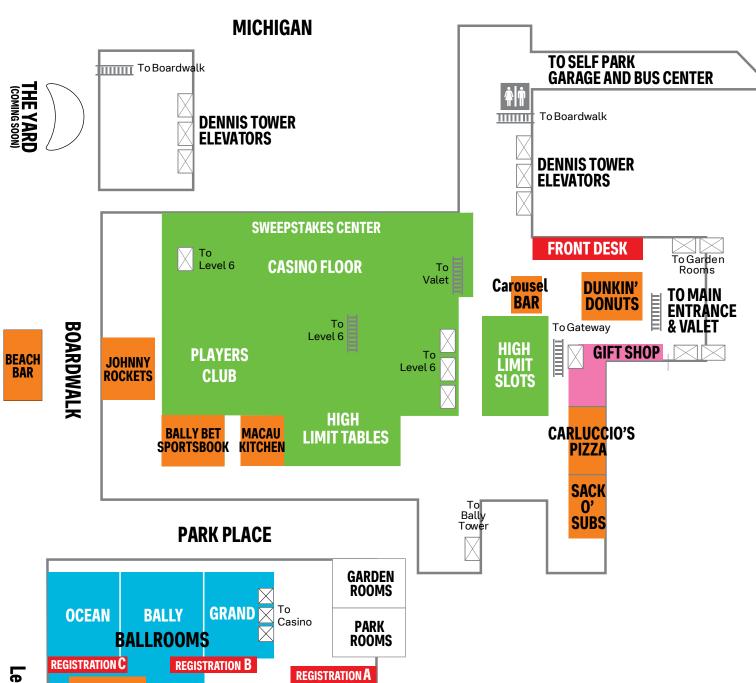

### **MEETING FACILITIES MAP**

#### **PROPERTY MAP**

SHELBURNE

ROOM

TRAYMORE Ballroom A, B & C