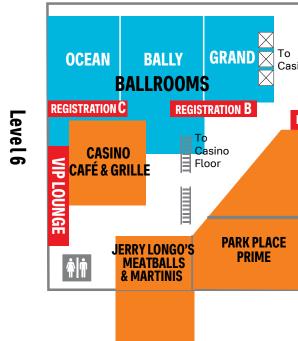

### **MEETING FACILITIES MAP**

#### **PROPERTY MAP**

SHELBURNE

ROOM

TRAYMORE Ballroom A, B & C