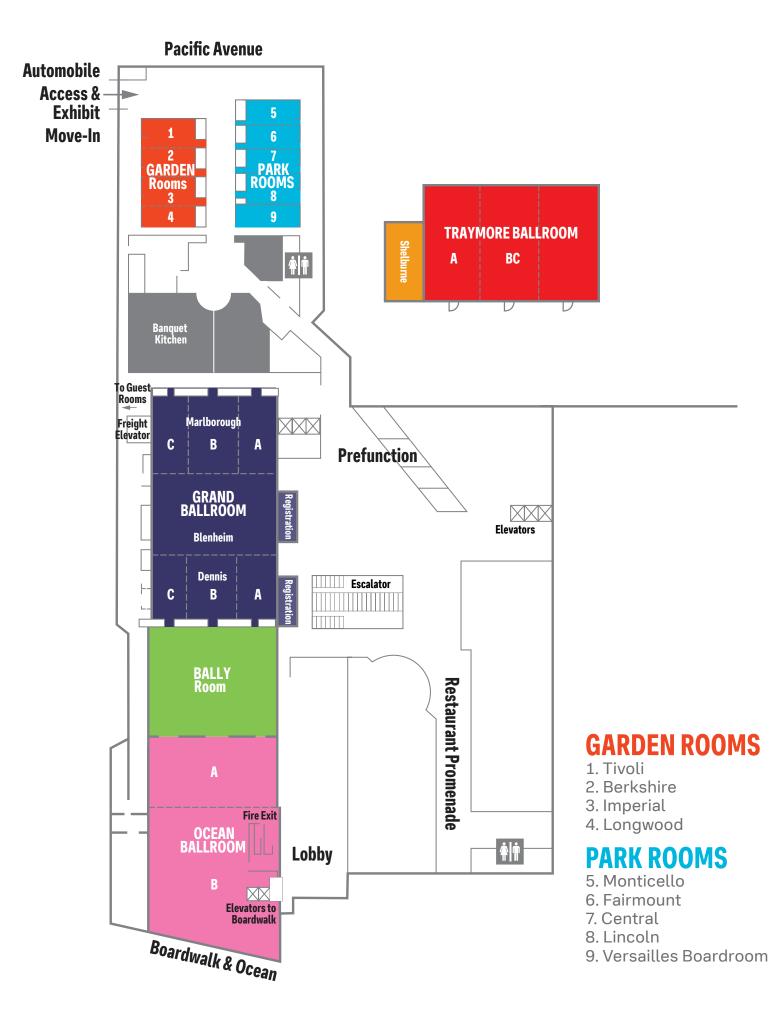

### **MEETING FACILITIES MAP**

#### **PROPERTY MAP**

SHELBURNE

ROOM

TRAYMORE Ballroom A, B & C

## **CAPACITIES & DIMENSIONS**

| MEETING ROOMS        | SQ. FT. | WIDTH | LENGTH | CEILING    | CLASSROOM      |       | THEATER | RECEPTIONBANQUET |        | EXHIBITS | U-SHAPE |
|----------------------|---------|-------|--------|------------|----------------|-------|---------|------------------|--------|----------|---------|
| H-SQUARE             |         |       |        |            |                |       |         |                  |        |          |         |
| GRAND BALLROOM       | 14,432  | 164'  | 88'    | 16'        | 1,029          | 1,760 | 1,950   | 1,120            | 103177 | _        | _       |
| Marlborough          | 5,104   | 58'   | 88'    | 16'        | 408            | 648   | 500     | 350              | 38/28  | 102      | 126     |
| Marlborough A        | 1,508   | 58'   | 26'    | 16'        | 96             | 190   | 150     | 100              | 9/8    | 57       | 64      |
| Marlborough B        | 2,088   | 58'   | 36'    | 16'        | 135            | 264   | 200     | 150              | 15/10  | 62       | 72      |
| Marlborough C        | 1,508   | 58'   | 26'    | 16'        | 126            | 198   | 150     | 100              | 10/10  | 57       | 64      |
| Blenheim             | 4,928   | 56'   | 58'    | 16'        | 342            | 558   | 480     | 400              | 38/28  | 100      | 124     |
| Dennis               | 4,048   | 46'   | 88'    | 16'        | 285            | 450   | 400     | 300              | 31/23  | 88       | 106     |
| Dennis A             | 1,242   | 46'   | 27'    | 16'        | 60             | 108   | 120     | 90               | 8/7    | 45       | 54      |
| Dennis B             | 1,564   | 46'   | 34'    | 16'        | 105            | 162   | 160     | 120              | 8/8    | 48       | 60      |
| Dennis C             | 1,242   | 46'   | 27'    | 16'        | 75             | 108   | 120     | 90               | 8/8    | 45       | 54      |
| Prefunction Space    | 10,000  | _     | -      | -          | -              | _     | 800     |                  | _      | _        | _       |
| TRAYMORE BALLROOM    | 13,000  | 160'  | 72'    | 18'        | 800            | 1,200 | 1,200   | 850              | 90     | -        | -       |
| Traymore A           | 4,300   | 50'   | 72'    | 18'        | 300            | 400   | 400     | 275              | 30     | 100      | 125     |
| Traymore B           | 4,300   | 50'   | 72'    | 18'        | 300            | 400   | 400     | 275              | 30     | 100      | 125     |
| Traymore C           | 4,900   | 60'   | 80'    | 18'        | 300            | 400   | 400     | 275              | 30     | 100      | 125     |
| OCEAN BALLROOM       | 12,103  | 148'  | 80'    | 14'        | 780            | 1,065 | 1,180   | 800              | 82/69  | _        | _       |
| Ocean A              | 5,301   | 57'   | 93'    | 14'        | 378            | 486   | 520     | 350              | 39/30  | 101      | 122     |
| Ocean B              | 6,402   | 104'  | 66'    | 14'        | 450            | 579   | 625     | 450              | 43/38  | 95       | 124     |
| BALLY ROOM           | 6,231   | 67'   | 93'    | 9'9"-15'11 | l <b>" 180</b> | 348   | 610     | 340              | 31/27  | 90       | 102     |
| GARDEN ROOMS         | 3,108   | 37    | 84     | 12         | 204            | 300   | 305     | 200              | 15     | 90       | 102     |
| Longwood             | 703     | 37    | 19     | 12         | 42             | 72    | 65      | 30               | -      | 18       | 30      |
| Imperial             | 703     | 37    | 19     | 12         | 42             | 72    | 65      | 30               | -      | 18       | 30      |
| Berkshire            | 703     | 37    | 19     | 12         | 42             | 72    | 65      | 30               | -      | 18       | 30      |
| Tivoli               | 999     | 37    | 27     | 12         | 60             | 100   | 98      | 60               | -      | 18       | 30      |
| PARK ROOMS           | 2,812   | 37    | 76     | 12         | 192            | 276   | 280     | 180              | 11     | 86       | 94      |
| Lincoln              | 703     | 37    | 19     | 12         | 42             | 72    | 65      | 30               | -      | 18       | 30      |
| Central              | 703     | 37    | 19     | 12         | 42             | 72    | 65      | 30               | -      | 18       | 30      |
| Fairmount            | 703     | 37    | 19     | 12         | 42             | 72    | 65      | 30               | -      | 18       | 30      |
| Monticello           | 703     | 37    | 19     | 12         | 42             | 72    | 65      | 30               | -      | 18       | 30      |
| SHELBURNE BOARDROOM  | 1,200   | 45'   | 27'    | 18'        | -              | -     | -       | 20               | _      | _        | -       |
| VERSAILLES BOARDROOM | 703     | 37'   | 19'    | 12'        | _              | _     | -       | 20               | -      | _        | _       |