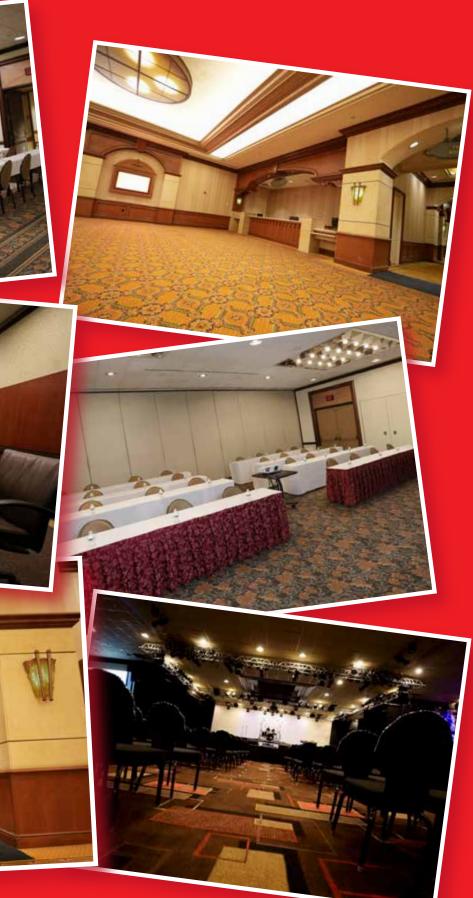

### **MEETINGS & EVENTS**

- 83,000 square feet of flexible indoor/outdoor event space.
- Over 33 meeting rooms, including two executive boardrooms.
- Spacious pre-function meeting/event space with available seating for social events
- Easily accessible and dedicated meeting room level with two built-in registration areas.
- Grand Ballroom, Bally Ballroom & Ocean Ballroom with the capacity to fit up to 4,000 attendees while overlooking the boardwalk and ocean.
- Audio/Visual services on site.
- Business Center
- Dedicated on-site Sales & Convention service professionals.