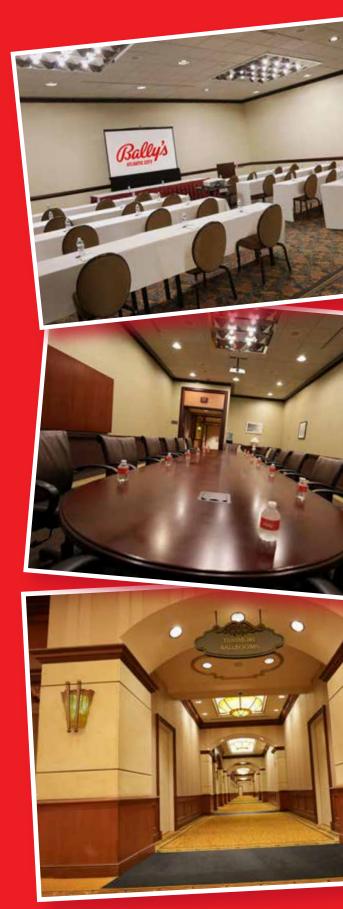

### **MEETINGS & EVENTS**

- 83,000 square feet of flexible indoor/outdoor event space.
- Over 33 meeting rooms, including two executive boardrooms.
- Spacious pre-function meeting/event space with available seating for social events
- Easily accessible and dedicated meeting room level with two built-in registration areas.
- Grand Ballroom, Bally Ballroom & Ocean Ballroom with the capacity to fit up to 4,000 attendees while overlooking the boardwalk and ocean.
- Audio/Visual services on site.
- Business Center
- Dedicated on-site Sales & Convention service professionals.