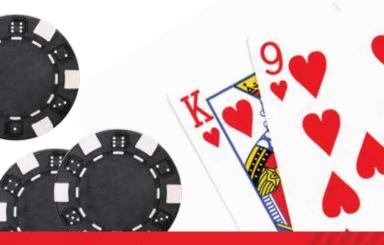

A Player and/or Banker hand having a "Royal 9" defined as a 9 and any face card (King, Queen or Jack) WINS a fixed payout. A Player and/or Banker hand matching a Player's King/Nine printed at the player's seat qualifies for one of the three Royal 9 Baccarat Progressive Jackpot Meter payouts.