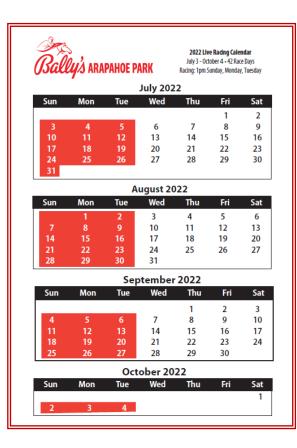

Boxed Lunch Menu

## All sandwiches come with chips, cookie, condiments & a soft drink

Deli Boxed Lunch \$12.95 (10 minimum)\*

<u>Deli Roast Beef</u> – choice of white or wheat bread with roast beef, cheese, lettuce & tomato

<u>Deli Ham</u> – choice of white or wheat bread with ham, cheese, lettuce & tomato

<u>Deli Turkey</u> – choice of white or wheat bread with turkey, cheese, lettuce & tomato

\*Additional 3.25% tax and 18% service charge on all sandwich orders









2022 LIVE SEASON GROUP PACKAGES

# BRING YOUR FRIENDS & FAMILY!

303-690-2400 www.mihiracing.com



#### Sunday Group Packages All packages include: Free Admission & Racing Program for that day

### Day @ The Track (Sundays only)

\$10.00 per person Includes above, you can choose where you sit in any of our general seating areas (Apron & 3<sup>rd</sup> floor), feel free to bring your own lawn chairs. (Concessions & Bar available on ground level and 3<sup>rd</sup> floor)

#### In The CLUB (Sundays only)

\$15.00 per person Includes above plus clubhouse tables and welcome announcement from our Track Announcer (Concessions & Bar available in Clubhouse)

#### Lunch In The CLUB (Sundays only)

\$27.00 per person 10 person minimum Includes above plus clubhouse tables, boxed lunch and wel