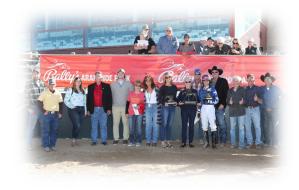

#### EXTRAS AVAILABLE

- Betting Seminar FREE: Every Sunday from 11:15 am to 12:00 pm. Ask for location when you arrive.
- Name in Program \$10 (Space limited, 1 week notice required)
- 1 8x10 Group Picture with Winning Horse \$20
  Additional pictures \$15 cash day of only